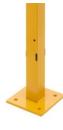

## **Velox Posts**

Available in heights of 6' and 8'.

Chose the appropriate post for your application.

|        | Swing Door Post |             |  |
|--------|-----------------|-------------|--|
| Height | Weight (lbs)    | Part Number |  |
| 6'     | 17.95           | XG5506D     |  |
| 8'     | 20.25           | XG5508D     |  |
|        |                 |             |  |