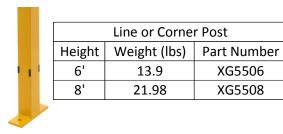

## **Velox Posts**

Available in heights of 6' and 8'.

Chose the appropriate post for your application.

|        | Swing Door Post |             |  |
|--------|-----------------|-------------|--|
| Height | Weight (lbs)    | Part Number |  |
| 6'     | 17.95           | XG5506D     |  |
| 8'     | 20.25           | XG5508D     |  |
|        |                 |             |  |