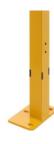

| ,      | Adjustable Corner Post |             |  |  |
|--------|------------------------|-------------|--|--|
| Height | Weight (lbs)           | Part Number |  |  |
| 6'     | 17.94                  | XG5106      |  |  |
| 8'     | 17.13                  | XG5108      |  |  |