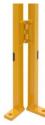

|        | Slide Door Post |             |  |
|--------|-----------------|-------------|--|
| Height | Weight (lbs)    | Part Number |  |
| 6'     | 16.21           | XG5506T     |  |
| 8'     | 13.18           | XG5508T     |  |