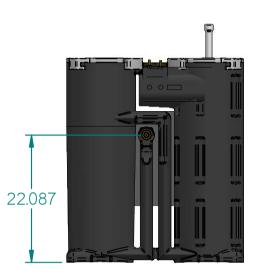

| DRAWN                                                                                                   | NAME<br>FK | DATE<br>04-11-2016 | ///JORC                                              |         |                 |         |                 |
|---------------------------------------------------------------------------------------------------------|------------|--------------------|------------------------------------------------------|---------|-----------------|---------|-----------------|
| CHECKED                                                                                                 |            | 01112010           | SEPREMIL                                             | ARTI    | ARTIKEL NUMBER: |         |                 |
| JORC Industrial LLC<br>1146 River Road<br>New Castle, DE 19720                                          |            |                    | SIZE<br>A4                                           | Materio | Material:       |         | REV<br><b>A</b> |
| USA                                                                                                     |            |                    | All dimensions are in inches unless otherwise stated |         |                 |         |                 |
| National Tel: 302 395 0310 Fax: 302 395 0312<br>International Tel: +1 302 395 0310 Fax: +1 302 395 0312 |            |                    |                                                      |         | SHE             | ET: 1/1 |                 |