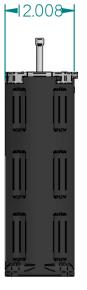

| DRAWN                                                                                                   | NAME<br>FK | DATE<br>04-11-2016 | ///JORC                                              |         |                 |         |                 |
|---------------------------------------------------------------------------------------------------------|------------|--------------------|------------------------------------------------------|---------|-----------------|---------|-----------------|
| CHECKED                                                                                                 |            | 01112010           | SEPREMIL                                             | ARTI    | ARTIKEL NUMBER: |         |                 |
| JORC Industrial LLC<br>1146 River Road<br>New Castle, DE 19720                                          |            |                    | SIZE<br>A4                                           | Materio | Material:       |         | REV<br><b>A</b> |
| USA                                                                                                     |            |                    | All dimensions are in inches unless otherwise stated |         |                 |         |                 |
| National Tel: 302 395 0310 Fax: 302 395 0312<br>International Tel: +1 302 395 0310 Fax: +1 302 395 0312 |            |                    |                                                      |         | SHE             | ET: 1/1 |                 |