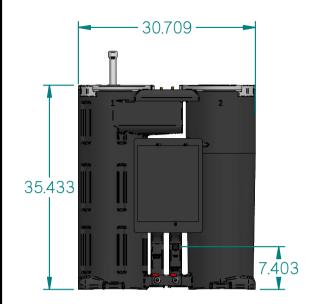

| DRAWN                                                                                                   | NAME<br>FK | DATE<br>04-11-2016 | ///JORC                                              |         |                 |         |                 |
|---------------------------------------------------------------------------------------------------------|------------|--------------------|------------------------------------------------------|---------|-----------------|---------|-----------------|
| CHECKED                                                                                                 |            | 01112010           | SEPREMIL                                             | ARTI    | ARTIKEL NUMBER: |         |                 |
| JORC Industrial LLC<br>1146 River Road<br>New Castle, DE 19720                                          |            |                    | SIZE<br>A4                                           | Materio | Material:       |         | REV<br><b>A</b> |
| USA                                                                                                     |            |                    | All dimensions are in inches unless otherwise stated |         |                 |         |                 |
| National Tel: 302 395 0310 Fax: 302 395 0312<br>International Tel: +1 302 395 0310 Fax: +1 302 395 0312 |            |                    |                                                      |         | SHE             | ET: 1/1 |                 |