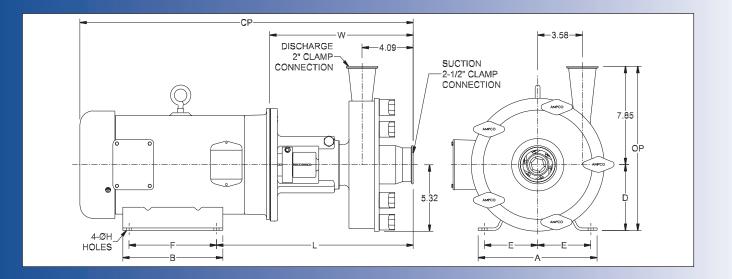

## MODEL LC-R132 21/2X2

| TEFC MOTOR |      |        | DIMENSIONS IN INCHES (For Reference Only) |         |       |       |       |       |       |       |       |       | APPROX |
|------------|------|--------|-------------------------------------------|---------|-------|-------|-------|-------|-------|-------|-------|-------|--------|
| HP         | RPM  | FRAME  | A (typ)                                   | B (typ) | D     | E     | F     | .ØH   | L     | W     | CP    | OP    | (LBS)  |
| 7-1/2      | 3500 | 184TC  | 8-5/8                                     | 6-1/2   | 4-1/2 | 3-3/4 | 5-1/2 | 13/32 | 14.96 | 11.46 | 26.64 | 12.37 | 160    |
| 10         | 3500 | 215TC  | 9-1/2                                     | 8       | 5-1/4 | 4-1/4 | 7     | 13/32 | 15.71 | 11.46 | 26.73 | 13.12 | 190    |
| 15         | 3500 | 215TC  | 9-1/2                                     | 8       | 5-1/4 | 4-1/4 | 7     | 13/32 | 15.71 | 11.46 | 28.61 | 13.12 | 232    |
| 20         | 3500 | 256TC  | 11-1/2                                    | 11-1/2  | 6-1/4 | 5     | 10    | 17/32 | 17.33 | 12.58 | 31.92 | 14.12 | 335    |
| 25         | 3500 | 284TSC | 12-3/4                                    | 12-3/4  | 7     | 5-1/2 | 9-1/2 | 17/32 | 18.64 | 13.89 | 37.02 | 14.87 | 453    |
| 30         | 3500 | 286TSC | 12-3/4                                    | 12-3/4  | 7     | 5-1/2 | 11    | 17/32 | 18.64 | 13.89 | 37.02 | 14.87 | 475    |