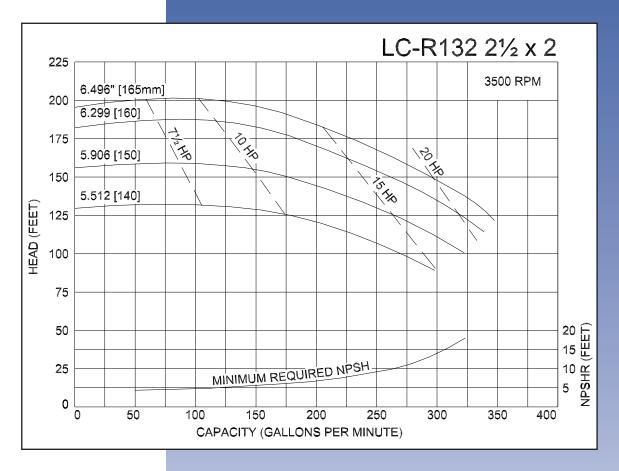

Curves show approximate characteristics based on clear 68° water. Rated point is guaranteed.

LC-Series pumps have standard stainless steel adapters and silicon carbide vs. carbon seals.

LC-Series pumps have a standard 32RA (150 grit) finish, on all product contact surfaces.